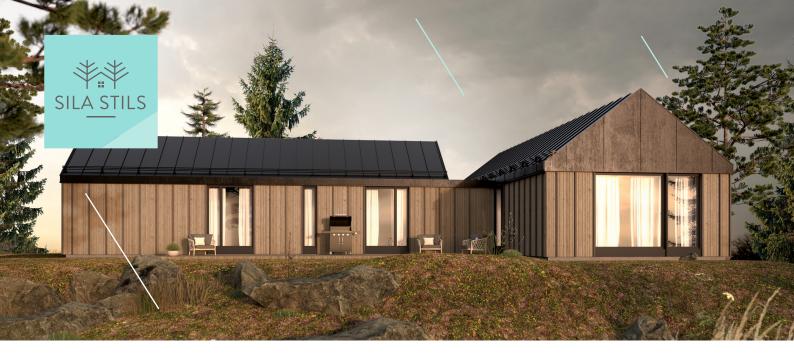

"Viento impresses with its spaciousness and comfortable layout. How have we made 138 square meters feel like almost a double space? The house creates a sense two large buildings united in one space. This allows you to use each room as efficiently as possible – both for everyday need, leisure or work. The accent that gives Viento a special coziness is a large courtyard, which is an outstanding benefit whether the house is situated on big or smaller plot of land."

Architect Renārs Putniņš

The easy-to-modify Viento housing plan offers three significant advantages. First, it separates the living area from the lounges, making it possible to adapt the space to the needs of a home office. Secondly, a large court-yard gives each property a special, unique individuality becoming a special to spend time with a family or friends. Third, the design can be easily modified (for example, in the form of the letters L, H or T) to adapt to plots of different sizes and configurations, or maximal use natural light.

Four bedrooms, three bathrooms and a spacious living room will ensure a comfortable and convenient daily life, as well as allow to receive guests. All Sila Stils projects, including Viento, come fully finished and have equipped bathrooms. Your home is ready for cozy living right from the first step inside!