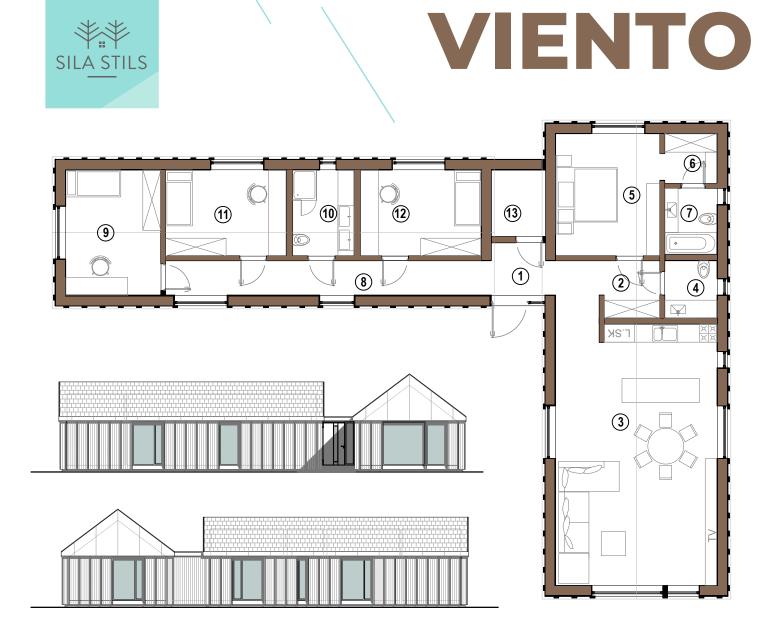

LIVING SPACE:

138.42

You can choose a modern house with 2 finish options:

wind and rain proof housecompletely finished house (turn-key)

Get in touch with us to find out more

M 2

| 0  | ENTRANCE AREA         | 3.15 m²               |
|----|-----------------------|-----------------------|
| 2  | HALL                  | 6.59 m²               |
| 3  | LIVING ROOM / KITCHEN | 46.31 m²              |
| 6  | WC                    | 3.34 m²               |
| 5  | MASTER BEDROOM 1      | 14.02 m²              |
| 6  | WALK-IN CLOSET        | 2.9 m²                |
| 7  | ENSUITE BATHROOM      | 3.87 m²               |
| 8  | HALLWAY               | 12.41 m²              |
| 9  | BEDROOM 1             | 13.1 m²               |
| 10 | WC                    | 5.86 m²               |
| 1  | BEDROOM 2             | 11.44 m²              |
| 12 | BEDROOM 3             | 11.44 m²              |
| B  | TECHNICAL ROOM        | 3.99 m²               |
|    | TOTAL LVING AREA      | 138.42 m <sup>2</sup> |
|    |                       |                       |