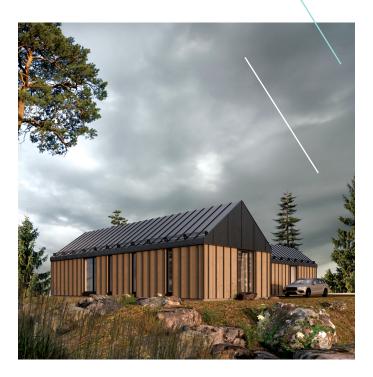

"Viento impresses with its spaciousness and comfortable layout. How have we made 138 square meters feel like almost a double space? The house creates a sense two large buildings united in one space. This allows you to use each room as efficiently as possible – both for everyday need, leisure or work. The accent that gives Viento a special coziness is a large courtyard, which is an outstanding benefit whether the house is situated on big or smaller plot of land."

Architect Renārs Putniņš

The easy-to-modify Viento housing plan offers three significant advantages. First, it separates the living area from the lounges, making it possible to adapt the space to the needs of a home office. Secondly, a large court-yard gives each property a special, unique individuality becoming a special to spend time with a family or friends. Third, the design can be easily modified (for example, in the form of the letters L, H or T) to adapt to plots of different sizes and configurations, or maximal use natural light.