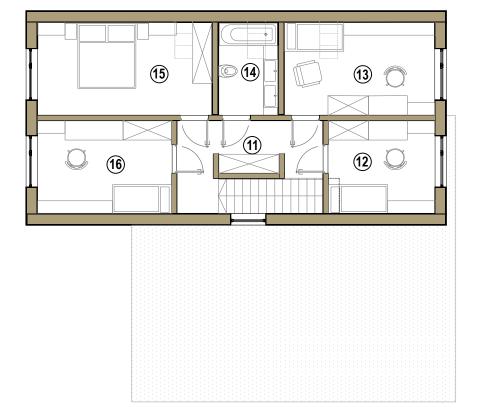

| 0  | ENTRANCE PORCH        | 3.81 m ²              |
|----|-----------------------|-----------------------|
| 2  | ENTRANCE AREA         | 11.76 m ²             |
| 3  | STAIRS                | 3.94 m ²              |
| 6  | TECHNICAL ROOM        | 2.23 m ²              |
| 6  | BEDROOM 1             | 13.58 m ²             |
| 6  | BATHROOM 1            | 5.36 m ²              |
| 7  | LIVING ROOM / KITCHEN | 32.32 m ²             |
| 8  | HALL                  | 9.09 m ²              |
| 9  | BEDROOM 2/WARDROBE    | 9.66 m ²              |
| 10 | BEDROOM 3             | 13.58 m ²             |
| 0  | BATHROOM 2            | 5.36 m ²              |
| 12 | BEDROOM 4             | 15.75 m ²             |
| 13 | BEDROOM 5             | 12.13 m ²             |
|    | TOTAL LVING AREA      | 138.57 m <sup>2</sup> |
|    |                       |                       |

## CONTACTS:

- Riga, 214B Brivibas str. (office)
  raksti@silastils.lv
- 🕅 www.silastils.lv
- Attps://www.facebook.com/silastils/

| 0  | ENTRANCE PORCH        | 3.81 m ²              |
|----|-----------------------|-----------------------|
| 2  | ENTRANCE AREA         | 11.76 m ²             |
| 3  | STAIRS                | 3.94 m ²              |
| 6  | TECHNICAL ROOM        | 2.23 m ²              |
| 6  | BEDROOM 1             | 13.58 m ²             |
| 6  | BATHROOM 1            | 5.36 m ²              |
| 7  | LIVING ROOM / KITCHEN | 32.32 m ²             |
| 8  | CARPORT               | 29.60 m ²             |
| 9  | STORAGE               | 9.82 m ²              |
| D  | TERRACE               | 12.88 m ²             |
| 0  | HALL                  | 9.09 m ²              |
| 12 | BEDROOM 2/WARDROBE    | 9.66 m ²              |
| в  | BEDROOM 3             | 13.58 m ²             |
| 12 | BATHROOM 2            | 5.36 m ²              |
| ß  | BEDROOM 4             | 15.75 m ²             |
| 16 | BEDROOM 5             | 12.13 m ²             |
|    | TOTAL AREA            | 190.87 m <sup>2</sup> |