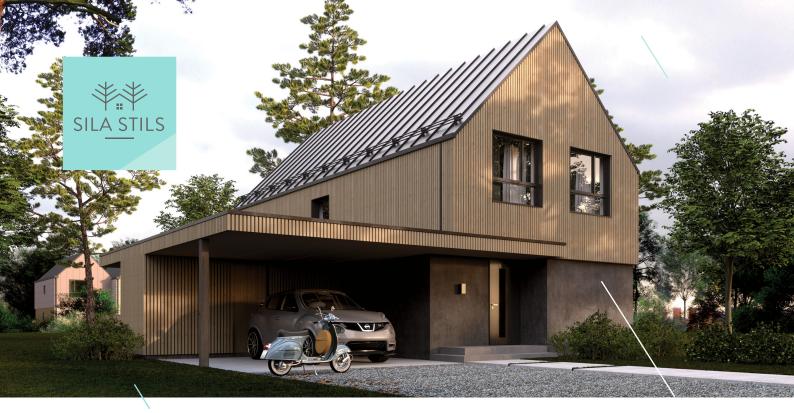

"Reeno is one of our prides. The project combines excellent energy efficiency, the appealing look and functionality of every square meter. It is a comfortable and cozy house where you want to stay as long as possible, every day – on your own, with your family or in a company with your friends. These houses will last for generations."

Architect Renārs Putniņš

Coziness is genetically encoded in our mansions. It is instantly felt when you cross the doorstep, right from the first time. Reeno radiates this feeling of coziness, and you will feel it everywhere – in the spacious living room, in each of the five bedrooms, or at the backyard. It's achieved by combining the thoroughness of the masonry on the first floor, the lightness of the wooden facade on the second floor and the presence of natural light in the building throughout the day.