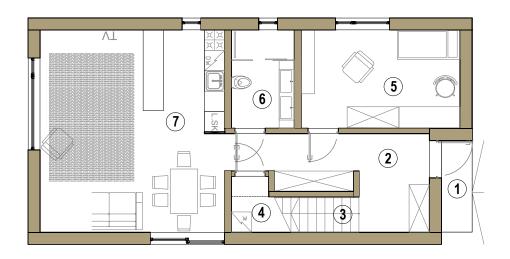

| 0  | ENTRANCE PORCH        | 3.81 m ²              |
|----|-----------------------|-----------------------|
| 2  | ENTRANCE AREA         | 11.76 m ²             |
| 3  | STAIRS                | 3.94 m ²              |
| 6  | TECHNICAL ROOM        | 2.23 m ²              |
| 6  | BEDROOM 1             | 13.58 m ²             |
| 6  | BATHROOM 1            | 5.36 m ²              |
| 7  | LIVING ROOM / KITCHEN | 32.32 m ²             |
| 8  | HALL                  | 9.09 m ²              |
| 9  | BEDROOM 2/WARDROBE    | 9.66 m ²              |
| 10 | BEDROOM 3             | 13.58 m ²             |
| 0  | BATHROOM 2            | 5.36 m ²              |
| 12 | BEDROOM 4             | 15.75 m ²             |
| 13 | BEDROOM 5             | 12.13 m ²             |
|    | TOTAL LVING AREA      | 138.57 m <sup>2</sup> |
|    |                       |                       |