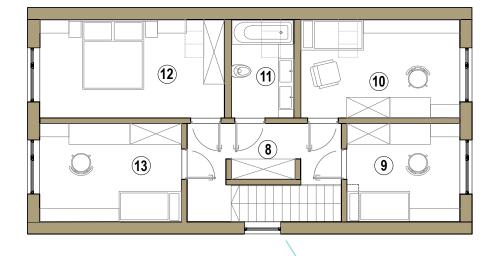

| 0  | ENTRANCE PORCH        | 3.81 m ²              |
|----|-----------------------|-----------------------|
| 2  | ENTRANCE AREA         | 11.76 m ²             |
| 3  | STAIRS                | 3.94 m ²              |
| 6  | TECHNICAL ROOM        | 2.23 m ²              |
| 6  | BEDROOM 1             | 13.58 m ²             |
| 6  | BATHROOM 1            | 5.36 m ²              |
| 7  | LIVING ROOM / KITCHEN | 32.32 m ²             |
| 8  | HALL                  | 9.09 m ²              |
| 9  | BEDROOM 2/WARDROBE    | 9.66 m ²              |
| 10 | BEDROOM 3             | 13.58 m ²             |
| 0  | BATHROOM 2            | 5.36 m ²              |
| 12 | BEDROOM 4             | 15.75 m ²             |
| 13 | BEDROOM 5             | 12.13 m ²             |
|    | TOTAL LVING AREA      | 138.57 m <sup>2</sup> |
|    |                       |                       |