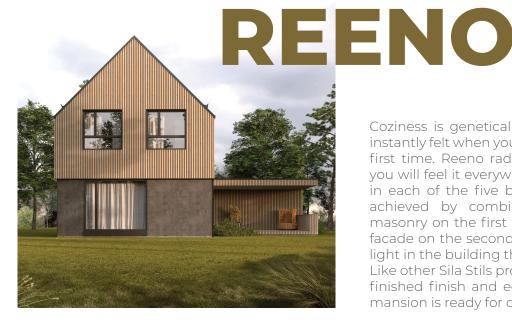

"Reeno is one of our prides. The project combines excellent energy efficiency, the appealing look and functionality of every square meter. It is a comfortable and cozy house where you want to stay as long as possible, every day – on your own, with your family or in a company with your friends. These houses will last for generations."

Architect Renārs Putniņš

Coziness is genetically encoded in our mansions. It is instantly felt when you cross the doorstep, right from the first time. Reeno radiates this feeling of coziness, and you will feel it everywhere – in the spacious living room, in each of the five bedrooms, or at the backyard. It's achieved by combining the thoroughness of the masonry on the first floor, the lightness of the wooden facade on the second floor and the presence of natural light in the building throughout the day.

Like other Sila Stils projects, Reeno is created with a fully finished finish and equipped bathrooms. In short, the mansion is ready for cozy living right when you come in!

| 5             |          |     | 2 | <b>A+</b> 500mm                                                                                                                |
|---------------|----------|-----|---|--------------------------------------------------------------------------------------------------------------------------------|
| LIVING SPACE  | <u> </u> | 139 |   | YOU CAN CHOOSE A MODERN HOUSE<br>WITH 2 FINISH OPTIONS:<br>•wind and rain proof house<br>•completely finished house (turn-key) |
| BUILDING AREA | M 2      | 191 |   | Contact us                                                                                                                     |