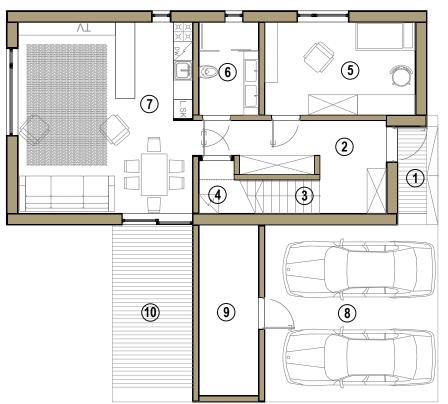

## EXTENSIONS:

| • | CARPORT    | 29.6 m²               |
|---|------------|-----------------------|
| • | STORAGE    | 9.82 m ²              |
| • | TERRACE    | 12.88 m ²             |
|   | TOTAL AREA | 190.87 m <sup>2</sup> |
|   |            |                       |