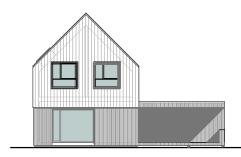

Architect Renārs Putniņš

Coziness is genetically encoded in our mansions. It is instantly felt when you cross the doorstep, right from the first time. Reeno radiates this feeling of coziness, and you will feel it everywhere – in the spacious living room, in each of the five bedrooms, or at the backyard. It's achieved by combining the thoroughness of the masonry on the first floor, the lightness of the wooden facade on the second floor and the presence of natural light in the building throughout the day.

Like other Sila Stils projects, Reeno is created with a fully finished finish and equipped bathrooms. In short, the mansion is ready for cozy living right when you come in!

| 5             |          |     | 2 | <b>A+</b> 500mm                                                                                                                |
|---------------|----------|-----|---|--------------------------------------------------------------------------------------------------------------------------------|
| LIVING SPACE  | <u> </u> | 139 |   | YOU CAN CHOOSE A MODERN HOUSE<br>WITH 2 FINISH OPTIONS:<br>•wind and rain proof house<br>•completely finished house (turn-key) |
| BUILDING AREA | M 2      | 191 |   | Contact us                                                                                                                     |