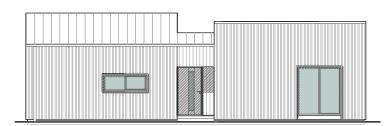

## OTIUM

| 1 LIVING ROOM / KITCHEN | 42.11 m²             |
|-------------------------|----------------------|
| 2 MASTER BEDROOM        | 14.13 m²             |
| 3 BEDROOM 1             | 13.32 m <sup>2</sup> |
| 4 BEDROOM 2             | 13.31 m²             |
| 5 ENSUITE               | 6.13 m <sup>2</sup>  |
| 6 BATHROOM              | 4.77 m²              |
| 7 ENTRANCE / HALL       | 13.34 m <sup>2</sup> |
| 8 TECHNICAL ROOM        | 2.23 m <sup>2</sup>  |
| TERRACES                | 27.72 m²             |