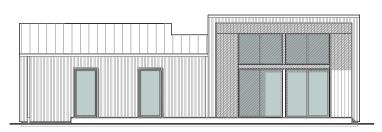

## OTIUM

| 1 LIVING ROOM / KITCHEN | 42.11 m²             |
|-------------------------|----------------------|
| 2 MASTER BEDROOM        | 14.13 m²             |
| 3 BEDROOM 1             | 13.32 m <sup>2</sup> |
| 4 BEDROOM 2             | 13.31 m²             |
| 5 ENSUITE               | 6.13 m <sup>2</sup>  |
| 6 BATHROOM              | 4.77 m²              |
| 7 ENTRANCE / HALL       | 13.34 m <sup>2</sup> |
| 8 TECHNICAL ROOM        | 2.23 m <sup>2</sup>  |
| TERRACES                | 27.72 m²             |