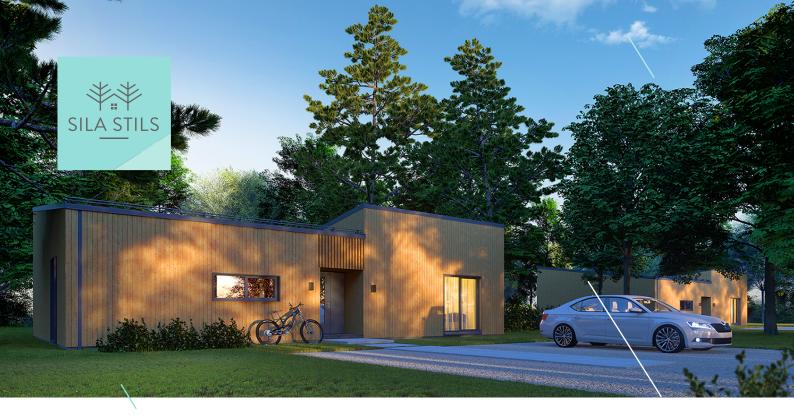

Project OTIUM is a perfect house for a 2-4 person family. It's compact, but spacious, with high ceiling living area and extensive glazing, which means - more light and sense of freedom.

Contemporary design means that the house is not only attractive and has a well thought out floor plan with a separate master suite, but also that it is built with longevity in mind and using energy effective constructions and timber from sustainable forests.

3

2

3.7<sub>m</sub>

LIVING AREA, M<sup>2</sup>

109.34

YOU CAN CHOOSE A MODERN HOUSE WITH 2 FINISH OPTIONS:

BUILD UP AREA, M<sup>2</sup>

162.98