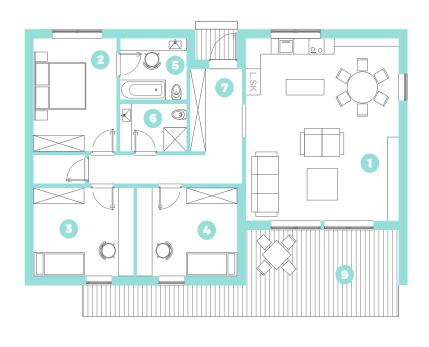

## OTIUM

| 1 LIVING ROOM / KITCHEN | 42.11 m²             |
|-------------------------|----------------------|
| 2 MASTER BEDROOM        | 14.13 m²             |
| 3 BEDROOM 1             | 13.32 m <sup>2</sup> |
| 4 BEDROOM 2             | 13.31 m²             |
| 5 ENSUITE               | 6.13 m <sup>2</sup>  |
| 6 BATHROOM              | 4.77 m²              |
| 7 ENTRANCE / HALL       | 13.34 m <sup>2</sup> |
| 8 TECHNICAL ROOM        | 2.23 m <sup>2</sup>  |
| TERRACES                | 27.72 m²             |