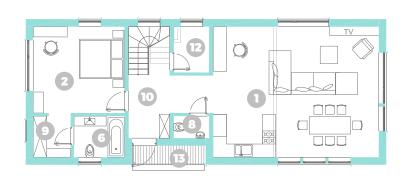

## SIDUS

| 1 LIVING ROOM / KITCHEN | 44.92 m²             |
|-------------------------|----------------------|
| 2 MASTER BEDROOM        | 16.35 m <sup>2</sup> |
| 3 BEDROOM 1             | 16.18 m²             |
| 4 BEDROOM 2             | 12.61 m <sup>2</sup> |
| 5 BEDROOM 3             | 11.19 m²             |
| 6 ENSUITE               | 4.31 m <sup>2</sup>  |
| 7 BATHROOM              | 5.43 m <sup>2</sup>  |
| 8 WC                    | 1.79 m <sup>2</sup>  |
| 9 WARDROBE              | 3.19 m <sup>2</sup>  |
| ENTR. HALL / STAIRCASE  | 13.96 m <sup>2</sup> |
| 11 HALL                 | 3.57 m <sup>2</sup>  |
| 12 TECHNICAL ROOM       | 3.35 m <sup>2</sup>  |
| 13 FRONT PORCH          | 2.93 m <sup>2</sup>  |