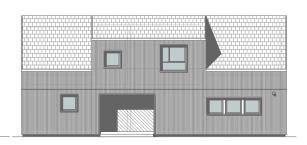

## US

Project SIDUS is a modern interpretation of a traditional architecture form. The contemporary look and feel are achieved by using a minimalist design and sophisticated finish. Living room's cathedral ceiling means not only more light, but also – endless design possibilities.

This spacious house provides sustainable and comfortable living for up to 6 persons with a luxury of a separate master suite.

3

6.5<sub>m</sub>

LIVING AREA, M<sup>2</sup>

136.8

YOU CAN CHOOSE A MODERN HOUSE WITH 2 FINISH OPTIONS: