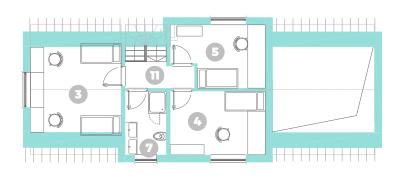

## SIDUS

| 1 LIVING ROOM / KITCHEN | 44.92 m²             |
|-------------------------|----------------------|
| 2 MASTER BEDROOM        | 16.35 m <sup>2</sup> |
| 3 BEDROOM 1             | 16.18 m²             |
| 4 BEDROOM 2             | 12.61 m <sup>2</sup> |
| 5 BEDROOM 3             | 11.19 m²             |
| 6 ENSUITE               | 4.31 m <sup>2</sup>  |
| 7 BATHROOM              | 5.43 m <sup>2</sup>  |
| 8 WC                    | 1.79 m <sup>2</sup>  |
| 9 WARDROBE              | 3.19 m <sup>2</sup>  |
| ENTR. HALL / STAIRCASE  | 13.96 m <sup>2</sup> |
| 11 HALL                 | 3.57 m <sup>2</sup>  |
| 12 TECHNICAL ROOM       | 3.35 m <sup>2</sup>  |
| 13 FRONT PORCH          | 2.93 m <sup>2</sup>  |