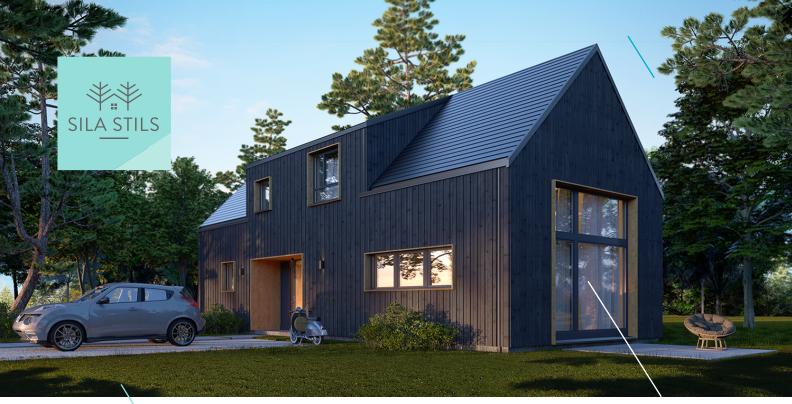

## US

Project SIDUS is a modern interpretation of a traditional architecture form. The contemporary look and feel are achieved by using a minimalist design and sophisticated finish. Living room's cathedral ceiling means not only more light, but also – endless design possibilities.

This spacious house provides sustainable and comfortable living for up to 6 persons with a luxury of a separate master suite.

3

6.5<sub>m</sub>

LIVING AREA, M<sup>2</sup>

136.8

YOU CAN CHOOSE A MODERN HOUSE WITH 2 FINISH OPTIONS: