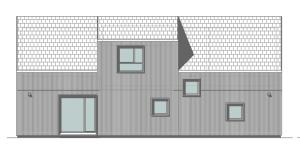

## US

Project SIDUS is a modern interpretation of a traditional architecture form. The contemporary look and feel are achieved by using a minimalist design and sophisticated finish. Living room's cathedral ceiling means not only more light, but also – endless design possibilities.

This spacious house provides sustainable and comfortable living for up to 6 persons with a luxury of a separate master suite.

3

6.5<sub>m</sub>

LIVING AREA, M<sup>2</sup>

136.8

YOU CAN CHOOSE A MODERN HOUSE WITH 2 FINISH OPTIONS: