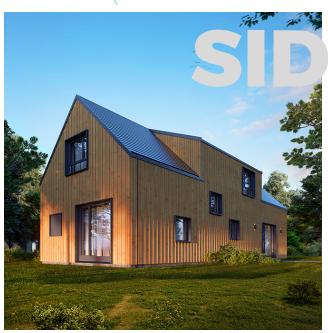

## US

Project SIDUS is a modern interpretation of a traditional architecture form. The contemporary look and feel are achieved by using a minimalist design and sophisticated finish. Living room's cathedral ceiling means not only more light, but also – endless design possibilities.

This spacious house provides sustainable and comfortable living for up to 6 persons with a luxury of a separate master suite.

3

6.5<sub>m</sub>

LIVING AREA, M<sup>2</sup>

136.8

YOU CAN CHOOSE A MODERN HOUSE WITH 2 FINISH OPTIONS: